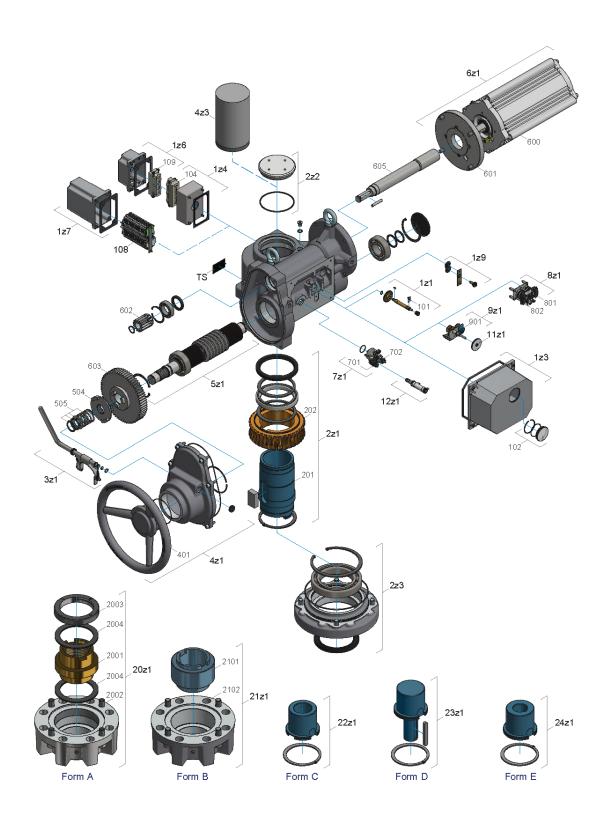

## (ex)(r)AB200 explosion drawing and spare parts list

**CAUTION:** When ordering spare parts, you **must** provide the **serial number** (see type shield).

Use only original spare parts supplied by SCHIEBEL. Using other parts will render the warranty void.

Illustrations may differ from actual spare parts.

| Asm. | No. | Description                            |
|------|-----|----------------------------------------|
| 1z1  |     | Signaling shaft                        |
|      | 101 | Pinion gear bracket                    |
| 1z3  |     | Signalling unit cover with sight glass |
|      | 102 | Sight glass                            |
| 1z4  |     | Bottom part frame plug                 |
|      | 104 | Entire Smod plug actuator side         |
|      | 108 | AK36 terminal block (ex)               |
| 1z6  |     | Connection cover (low)                 |
|      | 109 | Entire Smod plug customer side         |
| 1z7  |     | Connection cover (high)                |
| 1z9  |     | Signaling shaft gearbox                |
| 2z1  |     | Output shaft                           |
|      | 201 | Output shaft                           |
|      | 202 | Worm gear                              |
| 2z2  |     | SpA cover                              |
| 2z3  |     | Output flange                          |
| 3z1  |     | Manual lever                           |
| 4z1  |     | Handwheel assembly                     |
|      | 401 | Handwheel                              |
| 4z3  |     | Spindle cover                          |
| 5z1  |     | Worm shaft                             |
|      | 504 | Coupling ring                          |
|      | 505 | Spring assembly                        |
| 6z1  |     | Entire motor                           |
|      | 600 | Motor                                  |
|      | 601 | Motor flange                           |
|      | 602 | Motor pinion                           |
|      | 603 | Plastic gearwheel                      |
|      | 605 | Intermediate shaft motor               |
| 7z1  |     | Torque unit                            |
|      | 701 | Torque switch S1, S15                  |
|      | 702 | Torque switch S2, S16                  |

| Asm. | No.  | Description                      |
|------|------|----------------------------------|
| 8z1  |      | Limit switch unit                |
|      | 801  | Limit switch S3, S7              |
|      | 802  | Limit switch S4, S8              |
| 9z1  |      | Teletransmission gear            |
|      | 901  | ESM21                            |
| 11z1 |      | Mechanical position indicator    |
| 12z1 |      | Heater                           |
| TS   |      | Type plate                       |
| 20z1 |      | Output form "A" F25 assembly     |
|      | 2001 | Threaded spindle nut             |
|      | 2002 | Flange "A"                       |
|      | 2003 | Ring nut                         |
|      | 2004 | Bearing assembly                 |
| 21z1 |      | Output form "B" F25 assembly     |
|      | 2101 | Std "B" socket                   |
|      | 2102 | Flange "B"                       |
| 22z1 |      | Output form "C" F25 assembly     |
| 23z1 |      | Std output form "D" F25 assembly |
| 24z1 |      | Std output form "E" F25 assembly |